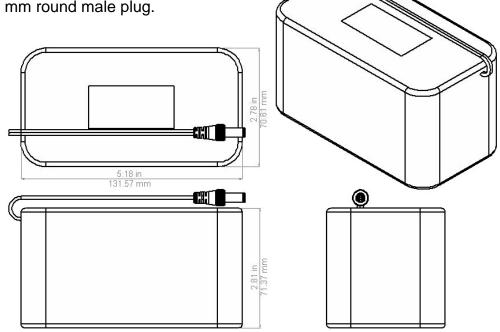

### **Dimensions**

72 mm x 72 mm x 132 mm (2.8" x 2.8" x 5.2")
Cable length: 120 mm (4.7")
Connector: 2.1 mm x 5.5 mm round male plug.

Warning
Fire, explosion and

severe burn hazard. Do not recharge, crush, disassemble, heat, above 100°C, incinerate, short circuit or expose contents to water. Keep battery out of reach of children and in original package until ready to use. Dispose of used batteries promptly.