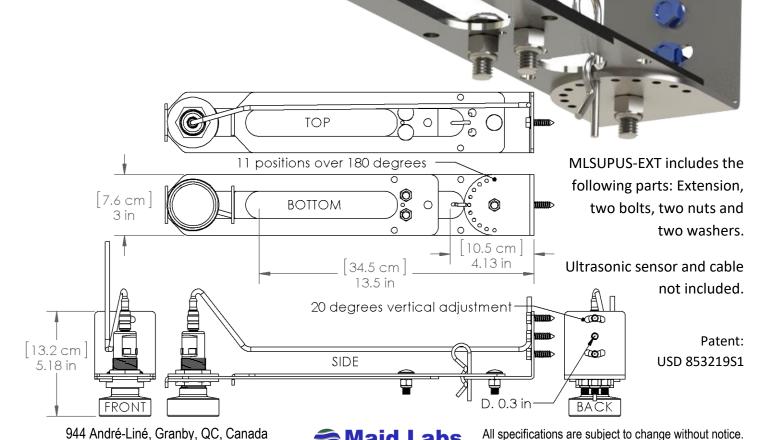

## WALL BRACKET FOR **ULTRASONIC SENSOR**

**MLSUPUS** 

**Extension MLSUPUS-EXT** 

This support is for probes having a body of 1 inch (2.7 cm) in diameter. It is entirely made of high precision laser cut 3mm thick 316 stainless steel.

Its telescopic system allows installations from 4 inches (10.5 cm) to 13 inches (34 cm) from the wall with the base support (MLSUPUS), up to 24 inches (60 cm) with one extension (MLSUPUS-EXT) and 34 inches (87 cm) with a second extension.

The adjustable horizontal support moves the probe 180 degrees to facilitate access during maintenance work. The wall plate allows a vertical adjustment of 20 degrees in both directions.

> MLSUPUS includes the following parts: wall plate and base, 2 probe support washers, 3 cement screws, locking pin, bolt and nut assembly.